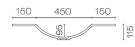

115

84.6 220 55.4

090 196





360 ← Solid Back Waste ↓ Cutout 355



## Ava Spio 750 Slim 1 Drawer Vanity

Code: AVS75SL.S1C

| Brand                   | Progetto                                                                  |
|-------------------------|---------------------------------------------------------------------------|
| Designer                | Plumbline                                                                 |
| Origin                  | New Zealand                                                               |
| Finish                  | Matt                                                                      |
| Installation            | Wall Hung                                                                 |
| Width (mm)              | 750