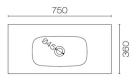

## Ava Spio 750 Slim 1 Drawer Vanity

Code: AVS75SL.S1C

| Brand                   | Progetto                                                                  |
|-------------------------|---------------------------------------------------------------------------|
| Designer                | Plumbline                                                                 |
| Origin                  | New Zealand                                                               |
| Finish                  | Matt                                                                      |
| Installation            | Wall Hung                                                                 |
| Width (mm)              | 750                                                                       |
| Depth (mm)              | 360                                                                       |
| Height (mm)             | 415                                                                       |
| Warranty                | 10 Years                                                                  |
| Overflow                | No                                                                        |
| Waste Size              | 32mm                                                                      |
| Waste Included          | No                                                                        |
| Taphole                 | None (can be drilled onsite with drill bit supplied)                      |
| Soft Close Drawer/s     | Yes                                                                       |
| Cabinet Material        | Thermoform                                                                |
| Vanity Top Material     | Solid Surface                                                             |
| Cabinet Internal Colour | Anthracite                                                                |
| Approx Lead Time        | 6 weeks may apply for some colours. Please enquire for accurate leadtime. |
| Other Information       | Anti finger/scratch resistant cabinet finish                              |