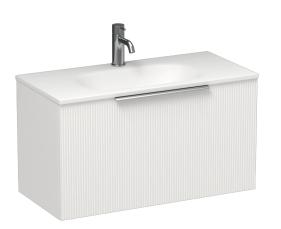

115

84.6 220 55.4

090 196





360 ← Solid Back Waste ↓ Cutout 355



## Ava Spio 750 Slim 1 Drawer Vanity

Code: AVS75SL.S1C

| Brand                   | Progetto                                                                  |
|-------------------------|---------------------------------------------------------------------------|
| Designer                | Plumbline                                                                 |
| Origin                  | New Zealand                                                               |
| Finish                  | Matt                                                                      |
| Installation            | Wall Hung                                                                 |
| Width (mm)              | 750