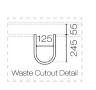

## Ava Spio 750 Slim 1 Drawer Vanity

Code: AVS75SL.S1C

| Brand                   | Progetto                                                                  |
|-------------------------|---------------------------------------------------------------------------|
| Designer                | Plumbline                                                                 |
| Origin                  | New Zealand                                                               |
| Finish                  | Matt                                                                      |
| Installation            | Wall Hung                                                                 |
| Width (mm)              | 750                                                                       |
| Depth (mm)              | 360                                                                       |
| Height (mm)             | 415                                                                       |
| Warranty                | 10 Years                                                                  |
| Overflow                | No                                                                        |
| Waste Size              | 32mm                                                                      |
| Waste Included          | No                                                                        |
| Taphole                 | None (can be drilled onsite with drill bit supplied)                      |
| Soft Close Drawer/s     | Yes                                                                       |
| Cabinet Material        | Thermoform                                                                |
| Vanity Top Material     | Solid Surface                                                             |
| Cabinet Internal Colour | Anthracite                                                                |
| Approx Lead Time        | 6 weeks may apply for some colours. Please enquire for accurate leadtime. |
| Other Information       | Anti finger/scratch resistant cabinet finish                              |