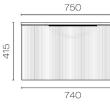

115

84.6 220 55.4

090 196

360 ← Solid Back Waste ↓ Cutout 355

## Ava Spio 750 Slim 1 Drawer Vanity

Code: AVS75SL.S1C

| Brand                   | Progetto                                                                  |
|-------------------------|---------------------------------------------------------------------------|
| Designer                | Plumbline                                                                 |
| Origin                  | New Zealand                                                               |
| Finish                  | Matt                                                                      |
| Installation            | Wall Hung                                                                 |
| Width (mm)              | 750                                                                       |
| Depth (mm)              | 360                                                                       |
| Height (mm)             | 415                                                                       |
| Warranty                | 10 Years                                                                  |
| Overflow                | No                                                                        |
| Waste Size              | 32mm                                                                      |
| Waste Included          | No                                                                        |
| Taphole                 | None (can be drilled onsite with drill bit supplied)                      |
| Soft Close Drawer/s     | Yes                                                                       |
| Cabinet Material        | Thermoform                                                                |
| Vanity Top Material     | Solid Surface                                                             |
| Cabinet Internal Colour | Anthracite                                                                |
| Approx Lead Time        | 6 weeks may apply for some colours. Please enquire for accurate leadtime. |
| Other Information       | Anti finger/scratch resistant cabinet finish                              |