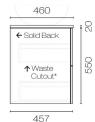

## 1800 459 459 459 "Waste Position to be advised when ordering 895 895

## Ava Opaco 1800 4 Drawer Vanity

Code: AVO180.W4

Progetto **Brand** Designer Plumbline New Zealand Origin **Finish** Matt Installation Wall Hung Width (mm) 1800 Depth (mm) 460 Height (mm) 570

**Taphole** None (can be drilled onsite with drill bit supplied)