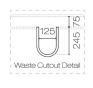

## **Plumbline**



## 1800 459 459 459 "Waste Position to be advised when ordering 895 895





## Ava Opaco 1800 4 Drawer Vanity

Code: AVO180.W4

Progetto **Brand** Designer Plumbline New Zealand Origin **Finish** Matt Installation Wall Hung Width (mm) 1800 Depth (mm) 460 Height (mm) 570

**Taphole** None (can be drilled onsite with drill bit supplied)

10 Years

Soft Close Drawer/s Yes

Warranty

Cabinet MaterialThermoformVanity Top MaterialSolid SurfaceCabinet Internal ColourAnthracite

**Approx Lead Time** 6 weeks may apply for some colours. Please enquire for

accurate leadtime.

Notes Specify basin placement when ordering
Other Information Anti finger/scratch resistant cabinet finish

Scan to View Product Online