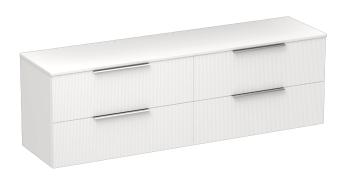

## Ava Opaco 1800 4 Drawer Vanity

Code: AVO180.W4

Progetto **Brand** Designer Plumbline New Zealand Origin **Finish** Matt Installation Wall Hung Width (mm) 1800 Depth (mm) 460 Height (mm) 570

**Taphole** None (can be drilled onsite with drill bit supplied)