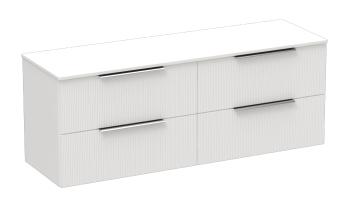

## Ava Opaco 1500 4 Drawer Vanity

Code: AVO150.W4

Progetto **Brand** Designer Plumbline New Zealand Origin **Finish** Matt Installation Wall Hung Width (mm) 1500 Depth (mm) 460 Height (mm) 570 Warranty 10 Years