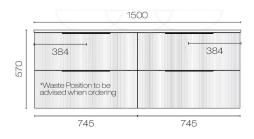

## Ava Opaco 1500 4 Drawer Vanity

Code: AVO150.W4

Progetto **Brand** Designer Plumbline New Zealand Origin **Finish** Matt Installation Wall Hung Width (mm) 1500 Depth (mm) 460 Height (mm) 570 Warranty 10 Years

accurate leadtime.

Notes Specify basin placement when ordering
Other Information Anti finger/scratch resistant cabinet finish

Scan to View Product Online