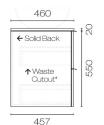

## Ava Opaco 1500 4 Drawer Vanity

Code: AVO150.W4

Progetto **Brand** Designer Plumbline New Zealand Origin **Finish** Matt Installation Wall Hung Width (mm) 1500 Depth (mm) 460 Height (mm) 570 Warranty 10 Years

accurate leadtime.

Notes Specify basin placement when ordering
Other Information Anti finger/scratch resistant cabinet finish

Scan to View Product Online