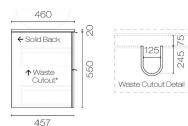

## Ava Opaco 1200 2 Drawer Vanity

Code: AVO120.W2

**Brand** Progetto Designer Plumbline New Zealand Origin **Finish** Matt Installation Wall Hung Width (mm) 1200 Depth (mm) 460 Height (mm) 570 Warranty 10 Years

**Taphole** None (can be drilled onsite with drill bit supplied)

Soft Close Drawer/s Yes

Cabinet MaterialThermoformVanity Top MaterialSolid SurfaceCabinet Internal ColourAnthracite

**Approx Lead Time** 6 weeks may apply for some colours. Please enquire for

accurate leadtime.

Notes Specify basin placement when ordering
Other Information Anti finger/scratch resistant cabinet finish

Scan to View Product Online