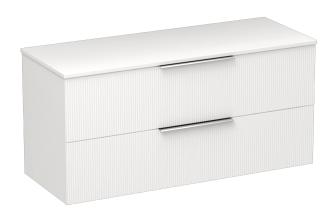

## Ava Opaco 1200 2 Drawer Vanity

Code: AVO120.W2

**Brand** Progetto Designer Plumbline New Zealand Origin **Finish** Matt Installation Wall Hung Width (mm) 1200 Depth (mm) 460 Height (mm) 570 Warranty 10 Years