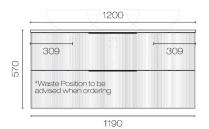

## Ava Opaco 1200 2 Drawer Vanity

Code: AVO120.W2

**Brand** Progetto Designer Plumbline New Zealand Origin **Finish** Matt Installation Wall Hung Width (mm) 1200 Depth (mm) 460 Height (mm) 570 Warranty 10 Years

accurate leadtime.

Notes Specify basin placement when ordering
Other Information Anti finger/scratch resistant cabinet finish

Scan to View Product Online