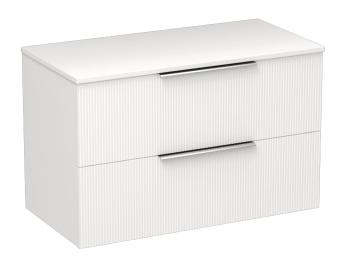

## Ava Opaco 900 2 Drawer Vanity

Code: AVO90.W2C

Brand Progetto

Designer Plumbline

Origin New Zealand

Finish Matt

Installation Wall Hung

Width (mm) 900

Depth (mm) 460

 Height (mm)
 570

 Warranty
 10 Years

**Taphole** None (can be drilled onsite with drill bit supplied)

Soft Close Drawer/s Yes

Cabinet MaterialThermoformVanity Top MaterialSolid SurfaceCabinet Internal ColourAnthracite

**Approx Lead Time** 6 weeks may apply for some colours. Please enquire for

accurate leadtime.

**Notes** Suits centre basin

**Other Information** Anti finger/scratch resistant cabinet finish

Scan to View Product Online