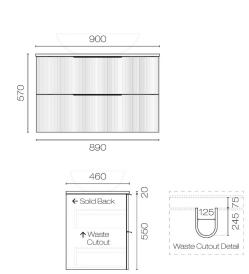

## Ava Opaco 900 2 Drawer Vanity

Code: AVO90.W2C

Brand Progetto

Designer Plumbline

Origin New Zealand

Finish Matt

Installation Wall Hung

Width (mm) 900

Depth (mm) 460

 Height (mm)
 570

 Warranty
 10 Years

**Taphole** None (can be drilled onsite with drill bit supplied)

Soft Close Drawer/s Yes

Cabinet MaterialThermoformVanity Top MaterialSolid SurfaceCabinet Internal ColourAnthracite

**Approx Lead Time** 6 weeks may apply for some colours. Please enquire for

accurate leadtime.

**Notes** Suits centre basin

**Other Information** Anti finger/scratch resistant cabinet finish

Scan to View Product Online