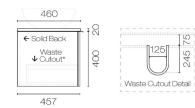

Code: AVO120.S2

| Brand                   | Progetto                                                                  |
|-------------------------|---------------------------------------------------------------------------|
| Designer                | Plumbline                                                                 |
| Origin                  | New Zealand                                                               |
| Finish                  | Matt                                                                      |
| Installation            | Wall Hung                                                                 |
| Width (mm)              | 1200                                                                      |
| Depth (mm)              | 460                                                                       |
| Height (mm)             | 420                                                                       |
| Warranty                | 10 Years                                                                  |
| Taphole                 | None (can be drilled onsite with drill bit supplied)                      |
| Soft Close Drawer/s     | Yes                                                                       |
| Cabinet Material        | Thermoform                                                                |
| Vanity Top Material     | Solid Surface                                                             |
| Cabinet Internal Colour | Anthracite                                                                |
| Approx Lead Time        | 6 weeks may apply for some colours. Please enquire for accurate leadtime. |
| Notes                   | Specify basin placement when ordering                                     |
| Other Information       | Anti finger/scratch resistant cabinet finish                              |