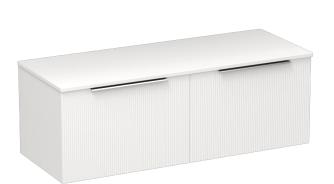

Code: AVO120.S2

| Brand                   | Progetto                                                                  |
|-------------------------|---------------------------------------------------------------------------|
| Designer                | Plumbline                                                                 |
| Origin                  | New Zealand                                                               |
| Finish                  | Matt                                                                      |
| Installation            | Wall Hung                                                                 |
| Width (mm)              | 1200                                                                      |
| Depth (mm)              | 460                                                                       |
| Height (mm)             | 420                                                                       |
| Warranty                | 10 Years                                                                  |
| Taphole                 | None (can be drilled onsite with drill bit supplied)                      |
| Soft Close Drawer/s     | Yes                                                                       |
| Cabinet Material        | Thermoform                                                                |
| Vanity Top Material     | Solid Surface                                                             |
| Cabinet Internal Colour | Anthracite                                                                |
| Approx Lead Time        | 6 weeks may apply for some colours. Please enquire for accurate leadtime. |
| Notes                   | Specify basin placement when ordering                                     |
| Other Information       | Anti finger/scratch resistant cabinet finish                              |