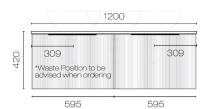

Code: AVO120.S2

| Brand                   | Progetto                                                                  |
|-------------------------|---------------------------------------------------------------------------|
| Designer                | Plumbline                                                                 |
| Origin                  | New Zealand                                                               |
| Finish                  | Matt                                                                      |
| Installation            | Wall Hung                                                                 |
| Width (mm)              | 1200                                                                      |
| Depth (mm)              | 460                                                                       |
| Height (mm)             | 420                                                                       |
| Warranty                | 10 Years                                                                  |
| Taphole                 | None (can be drilled onsite with drill bit supplied)                      |
| Soft Close Drawer/s     | Yes                                                                       |
| Cabinet Material        | Thermoform                                                                |
| Vanity Top Material     | Solid Surface                                                             |
| Cabinet Internal Colour | Anthracite                                                                |
| Approx Lead Time        | 6 weeks may apply for some colours. Please enquire for accurate leadtime. |
| Notes                   | Specify basin placement when ordering                                     |
| Other Information       | Anti finger/scratch resistant cabinet finish                              |