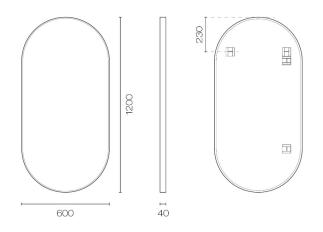

## Frame XL 600 Pill Mirror

Code: FXL60P

| Brand             | Progetto                                  |
|-------------------|-------------------------------------------|
| Colour            | Black / Brass                             |
| Finish            | Brushed                                   |
| Installation      | Wall hung                                 |
| Width (mm)        | 600                                       |
| Height (mm)       | 1200                                      |
| Warranty          | 5 Years                                   |
| Material          | Aluminium / Glass                         |
| Notes             | Suitable for demister pad (Code - UMP30)  |
| Other Information | Safety film backing. 5mm mirror thickness |