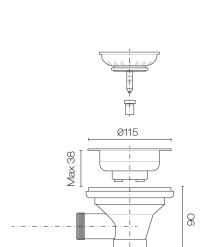

## Shaws Basket Strainer Waste

Code: TYPEA

Shaws **Brand** England Origin Diameter (mm) Ø115 Warranty 1 Year Material Brass **Organic Finish** 

OL, OG, OS & DBM are uncoated 'Living Finishes' that will age Notes

## **Shaws Basket Strainer Waste**

Code: TYPEA