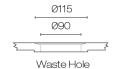

## Shaws Basket Strainer Waste

Code: TYPEA

Shaws **Brand** England Origin Diameter (mm) Ø115 Warranty 1 Year Material Brass **Organic Finish** 

OL, OG, OS & DBM are uncoated 'Living Finishes' that will age Notes

## **Shaws Basket Strainer Waste**

Code: TYPEA