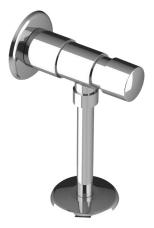

| Zen Top Inlet Urinal | Timer Flush Valve |
|----------------------|-------------------|
|----------------------|-------------------|

Code: ZENUFV

| Brand         | Progetto                    |
|---------------|-----------------------------|
| Finish        | Chrome                      |
| Installation  | Wall mount                  |
| Diameter (mm) | Flange - 59                 |
| Warranty      | 10 Years                    |
| Notes         | Suits zen top inlet urinals |