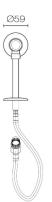

| Zen Top Inlet Urinal | Timer Flush Valve |
|----------------------|-------------------|
|----------------------|-------------------|

Code: ZENUFV

| Brand         | Progetto                    |
|---------------|-----------------------------|
| Finish        | Chrome                      |
| Installation  | Wall mount                  |
| Diameter (mm) | Flange - 59                 |
| Warranty      | 10 Years                    |
| Notes         | Suits zen top inlet urinals |