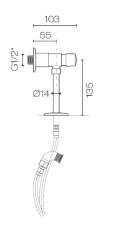

| Zen Top Inlet Urinal | Timer Flush Valve |
|----------------------|-------------------|
|----------------------|-------------------|

Code: ZENUFV

| Brand         | Progetto                    |
|---------------|-----------------------------|
| Finish        | Chrome                      |
| Installation  | Wall mount                  |
| Diameter (mm) | Flange - 59                 |
| Warranty      | 10 Years                    |
| Notes         | Suits zen top inlet urinals |