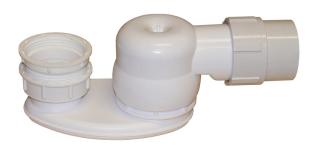

Code: AS078K







Scan to View Product Online



## Silfra Low Profile Bath Trap

Code: AS078K

## **Building Product Information Requirements (BPIR)**

Manufacturer Plumbline

Building Code Clauses G13 (Sanitary Plumbing) Performance Clause G13.2.0 /

G13.3.0 / G13.3.2 & G13 Table 1 & Table 2

Clauses relating to this product are aimed at the installer. The product is designed to enable the installer to comply **Compliance Evidence** 

with the building code. The product complies with the

clause B2 (Durability) B2.3.1.

**Condition of Use** For use in residential and commercial applications. Must be installed by a registered plumber or suitably qualified

tradesperson and as per the installation instructions.

Version no. **Subject to a Warning** No

Scan to View