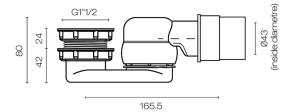

Code: AS078K







Scan to View Product Online



## Silfra Low Profile Bath Trap

Code: AS078K

## **Building Product Information Requirements (BPIR)**

Manufacturer Plumbline

Building Code Clauses G13 (Sanitary Plumbing) Performance Clause G13.2.0 /

G13.3.0 / G13.3.2 & G13 Table 1 & Table 2

Clauses relating to this product are aimed at the installer. The product is designed to enable the installer to comply **Compliance Evidence** 

with the building code. The product complies with the

clause B2 (Durability) B2.3.1.

**Condition of Use** For use in residential and commercial applications. Must be installed by a registered plumber or suitably qualified

tradesperson and as per the installation instructions.

Version no. **Subject to a Warning** No

Scan to View