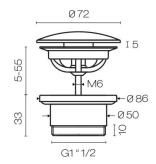

## Silfra Pop Up Bath Waste 40mm Top Fix

Code: UD427

Brand SilfraOrigin ItalyFinish ChromeWarranty 1 Year

Notes Waste tightens from the top for ease of installation on freestanding

baths

Scan to View Product Online

## Silfra Pop Up Bath Waste 40mm Top Fix

Code: UD427