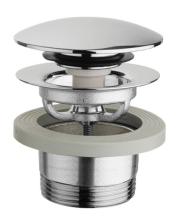

## Silfra Pop Up Bath Waste 40mm Top Fix

Code: UD427

Brand SilfraOrigin ItalyFinish ChromeWarranty 1 Year

Notes Waste tightens from the top for ease of installation on freestanding

baths

Scan to View Product Online

## Silfra Pop Up Bath Waste 40mm Top Fix

Code: UD427