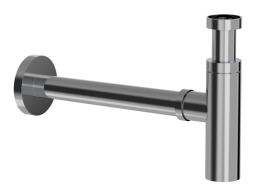

## Progetto Deluxe Bottle Trap 32mm

Code: 900093RC

Brand Progetto
Backplate Ø70mm
Depth (mm) 370
Warranty 1 Year
Material Brass

**Notes** Includes waste pipe connector

**Other Information** Chrome version comes with 40mm connection for 40mm

## Progetto Deluxe Bottle Trap 32mm

Code: 900093RC