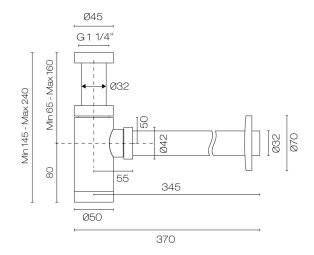

## Progetto Deluxe Bottle Trap 32mm

Code: 900093RC

Brand Progetto
Backplate Ø70mm
Depth (mm) 370
Warranty 1 Year
Material Brass

**Notes** Includes waste pipe connector

**Other Information** Chrome version comes with 40mm connection for 40mm