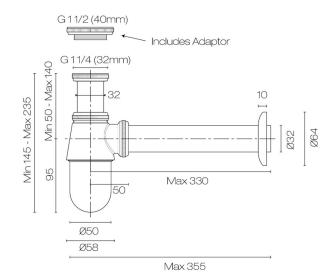

## Progetto Standard Bottle Trap 32/40mm Chrome

Code: 900007RC

BrandFrogettoFinishChrome355Height (mm)145-235WarrantyMaterialBrass

**Notes** Includes 40mm connection for 40mm wastes