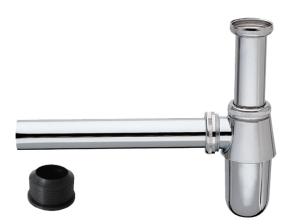

## Progetto Standard Bottle Trap 32/40mm Chrome

Code: 900007RC

BrandFrogettoFinishChrome355Height (mm)145-235WarrantyMaterialBrass

**Notes** Includes 40mm connection for 40mm wastes