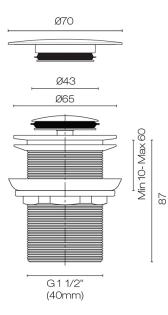

## Progetto Pop Up Basin Waste 40mm No Overflow Chrome

Code: 900077.78

| Brand    | Progetto |
|----------|----------|
| Finish   | Chrome   |
| Warranty | 1 Year   |
| Material | Brass    |

UNIQUE & INSPIRED BATHROOMS

## Progetto Pop Up Basin Waste 40mm No Overflow Chrome

Code: 900077.78