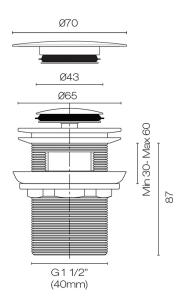

## Progetto Pop Up Basin Waste 40mm Overflow Chrome

**Code:** 900057.58

| Brand    | Progetto |
|----------|----------|
| Finish   | Chrome   |
| Warranty | 1 Year   |
| Material | Brass    |

Scan to View Product Online

## Progetto Pop Up Basin Waste 40mm Overflow Chrome

Code: 900057.58