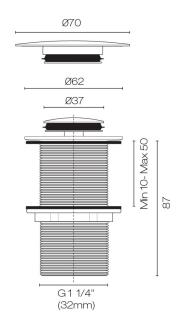

## Progetto Pop Up Basin Waste 32mm No Overflow Chrome

**Code:** 900068.73

BrandProgettoFinishChromeWarranty1 YearMaterialBrass

Scan to View Product Online

## Progetto Pop Up Basin Waste 32mm No Overflow Chrome

Code: 900068.73

Subject to a Warning