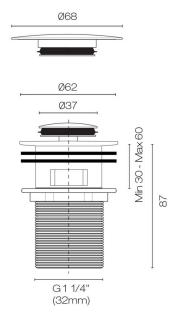

## Progetto Pop Up Basin Waste 32mm Overflow Chrome

**Code:** 900067.72

**Brand** Progetto Finish Chrome Warranty 1 Year Material Brass

Notes Includes domed and flush plug

Scan to View