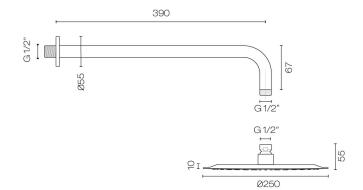

Code: TU250WRD

Water Inlet Requires 1/2" BSPF Wingback

Warranty 15 Years Material Brass

Other Information 400mm arm

Scan to View Product Online

## Tube Wall Mount Rainhead 250mm

Code: TU250WRD