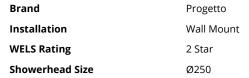

Code: TU250WRD

Water Inlet Requires 1/2" BSPF Wingback

Warranty 15 Years Material Brass

Other Information 400mm arm

Scan to View Product Online

## Tube Wall Mount Rainhead 250mm

Code: TU250WRD