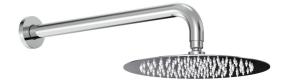

## Tube Wall Mount Rainhead 250mm

Code: TU250WRD

Code: TU250WRD

Water Inlet Requires 1/2" BSPF Wingback

Warranty 15 Years Material Brass

Other Information 400mm arm

Scan to View Product Online