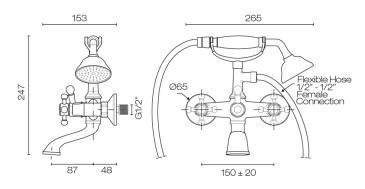

## Empire Wall Mount Bath/Shower Mixer

Code: EMP05WM

| Brand                     | Mckinley                                                                                           |
|---------------------------|----------------------------------------------------------------------------------------------------|
| Origin                    | Italy                                                                                              |
| Finish                    | Chrome                                                                                             |
| Material                  | Brass                                                                                              |
| Installation              | Wall mount or deck/floor mount on pillars                                                          |
| Spout Reach (mm)          | 135                                                                                                |
| Water Inlet               | Centres 135-175mm                                                                                  |
| <b>Backflow Preventer</b> | Yes                                                                                                |
| Warranty                  | 5 Years                                                                                            |
| Material                  | Brass                                                                                              |
| Notes                     | Mains Pressure (Low/unequal pressure on request, optional low pressure kit. Code: TRA002K \$99.00) |
| Other Information         | To mount on floor/bath use pillars shown below. Suitable for mains or low/unequal pressure         |
|                           |                                                                                                    |

## Empire Wall Mount Bath/Shower Mixer

Code: EMP05WM