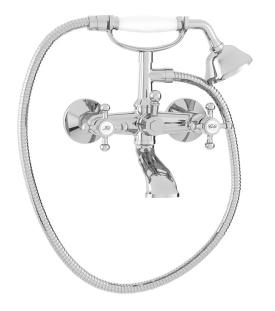

## Empire Wall Mount Bath/Shower Mixer

Code: EMP05WM

| Brand                     | Mckinley                                                                                           |
|---------------------------|----------------------------------------------------------------------------------------------------|
| Origin                    | Italy                                                                                              |
| Finish                    | Chrome                                                                                             |
| Material                  | Brass                                                                                              |
| Installation              | Wall mount or deck/floor mount on pillars                                                          |
| Spout Reach (mm)          | 135                                                                                                |
| Water Inlet               | Centres 135-175mm                                                                                  |
| <b>Backflow Preventer</b> | Yes                                                                                                |
| Warranty                  | 5 Years                                                                                            |
| Material                  | Brass                                                                                              |
| Notes                     | Mains Pressure (Low/unequal pressure on request, optional low pressure kit. Code: TRA002K \$99.00) |
| Other Information         | To mount on floor/bath use pillars shown below. Suitable for mains or low/unequal pressure         |
|                           |                                                                                                    |

## Empire Wall Mount Bath/Shower Mixer

Code: EMP05WM