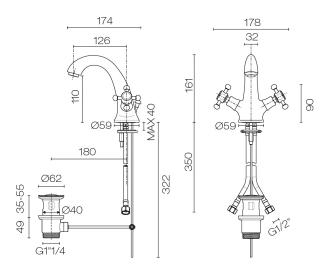

Code: EMP08

**Installation** Bench mount

Mckinley

Chrome

Brass

Italy

**Empire Basin Mixer** 

WELS Rating 3 Stard
Spout Reach (mm) 126
Height (mm) 5 Years
Waste Included Press
Material 8 Stard