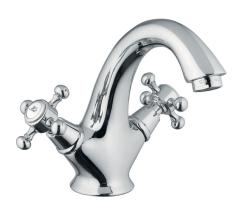

## **Empire Basin Mixer**

Code: EMP08

Code: EMP08

**Installation** Bench mount

Mckinley

Chrome

Brass

Italy

**Empire Basin Mixer** 

WELS Rating 3 Stard
Spout Reach (mm) 126
Height (mm) 5 Years
Waste Included Press
Material 8 Stard