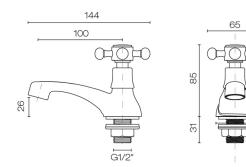

## Empire 15mm Basin Taps - Pair

Code: EMP01

| <b>B</b> is a l   | A4 15 1                                                                                               |
|-------------------|-------------------------------------------------------------------------------------------------------|
| Brand             | Mckinley                                                                                              |
| Origin            | Italy                                                                                                 |
| Finish            | Chrome                                                                                                |
| Material          | Brass                                                                                                 |
| Installation      | Bench mount                                                                                           |
| WELS Rating       | 0 Star WELS water rating (mains pressure), 4 Star WELS water rating (low/unequal pressure)            |
| Spout Reach (mm)  | 100                                                                                                   |
| Height (mm)       | 85                                                                                                    |
| Warranty          | 5 Years                                                                                               |
| Waste Included    | No                                                                                                    |
| Material          | Brass                                                                                                 |
| Notes             | Mains Pressure (Low/unequal pressure on request, optional<br>low pressure kit. Code: TRA002K \$99.00) |
| Other Information | Ceramic disc headworks                                                                                |