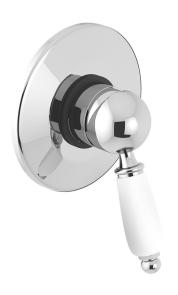

## **Empire Shower Mixer**

Code: CON07

**Brand** Mckinley Origin Italy Finish Chrome Material Brass Installation Wall mount Backplate 115mm Warranty 5 Years Cartridge 35A Material Brass

**Other Information** Ceramic disc cartridges

## **Empire Shower Mixer**

Code: CON07