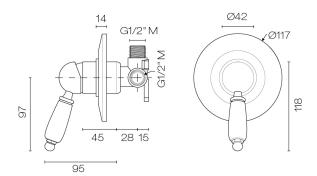

## **Empire Shower Mixer**

Code: CON07

**Brand** Mckinley Origin Italy Finish Chrome Material Brass Installation Wall mount Backplate 115mm Warranty 5 Years Cartridge 35A Material Brass

**Other Information** Ceramic disc cartridges

## **Empire Shower Mixer**

Code: CON07