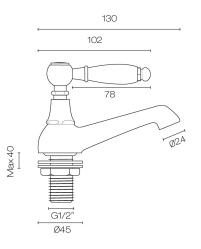

## Empire Lever Basin Taps - Pair

Code: CON01

Brand Mckinley
Origin Italy
Finish Chrome
Material Brass

**Installation** Bench mount

**WELS Rating** 0 Star WELS water rating (mains pressure), 4 Star WELS water

rating (low/unequal pressure)

Spout Reach (mm) 110
Warranty 5 Years
Waste Included No

Cartridge CARTRCON01B (Cold) / CARTRCON01R (Hot)

Material Brass

Other Information Ceramic disc cartridges

Scan to View Product Online