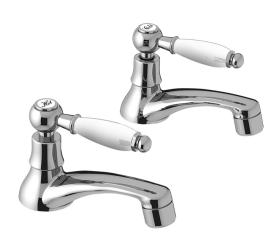

## Empire Lever Basin Taps - Pair

Code: CON01

Brand Mckinley
Origin Italy
Finish Chrome
Material Brass

**Installation** Bench mount

**WELS Rating** 0 Star WELS water rating (mains pressure), 4 Star WELS water

rating (low/unequal pressure)

Spout Reach (mm) 110
Warranty 5 Years
Waste Included No

Cartridge CARTRCON01B (Cold) / CARTRCON01R (Hot)

Material Brass

Other Information Ceramic disc cartridges

Scan to View Product Online

## Empire Lever Basin Taps - Pair

Code: CON01