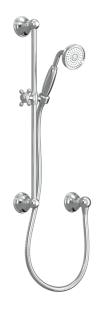

## Regal 600mm Slide Shower

**Code:** 84220.70

Brand Nicolazzi
Origin Italy
Installation Wall mount
WELS Rating 2 Star

Height (mm) 611
Handshower Size Ø77

Water Inlet Requires 1/2" BSPF Wingback

Backflow PreventerYesWarranty15 YearsWall CouplingYesMaterialBrass

## Regal 600mm Slide Shower

Code: 84220.70