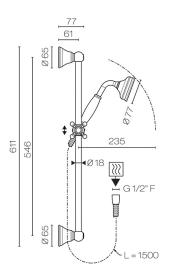

## Regal 600mm Slide Shower

**Code:** 84220.70

Brand Nicolazzi
Origin Italy
Installation Wall mount
WELS Rating 2 Star

Height (mm) 611
Handshower Size Ø77

Water Inlet Requires 1/2" BSPF Wingback

Backflow PreventerYesWarranty15 YearsWall CouplingYesMaterialBrass

## Regal 600mm Slide Shower

Code: 84220.70