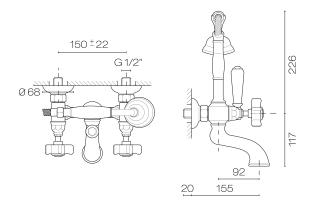

## Regal Wall Mount Bath/Shower Mixer

**Code:** 1401

Brand Nicolazzi
Origin Italy

**Installation** Wall mount

Spout Reach (mm) 155
Backflow Preventer Yes
Warranty 15 Years
Material Brass

**Approx Lead Time** 4-8 weeks may apply for some finishes. Please enquire for

accurate leadtime.

**Notes** Mains Pressure (Low/unequal pressure on request, optional

low pressure kit. Code: C7073K \$99.00) (Not suitable for

lever handles)

**Other Information** Suitable for outdoor use (OL, OG, OS, TB Finishes only)

## Regal Wall Mount Bath/Shower Mixer

**Code:** 1401