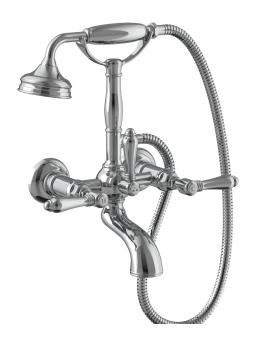

## Regal Wall Mount Bath/Shower Mixer

**Code:** 1401

Brand Nicolazzi
Origin Italy

**Installation** Wall mount

Spout Reach (mm) 155
Backflow Preventer Yes
Warranty 15 Years
Material Brass

**Approx Lead Time** 4-8 weeks may apply for some finishes. Please enquire for

accurate leadtime.

**Notes** Mains Pressure (Low/unequal pressure on request, optional

low pressure kit. Code: C7073K \$99.00) (Not suitable for

lever handles)

**Other Information** Suitable for outdoor use (OL, OG, OS, TB Finishes only)

## Regal Wall Mount Bath/Shower Mixer

**Code:** 1401