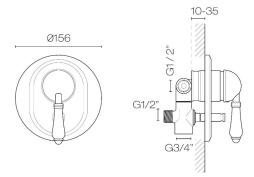

## Regal Diverter Mixer

**Code:** 3460K

Brand Nicolazzi
Origin Italy

Installation Wall mount
Backplate √ò156mm
Warranty 15 Years
Cartridge 3009
Material Brass

**Approx Lead Time** 4-8 weeks may apply for some finishes. Please enquire for

accurate leadtime.

**Notes** Equal Mains Pressure Inlet. Primary Outlet - Bath Spout,

Secondary Outlet - Hand Shower/Rainhead.

**Other Information** Suitable for outdoor use (OL, OG, OS, TB Finishes only)