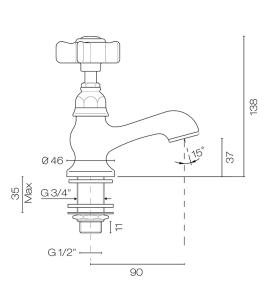

## Regal Basin Taps Pair Antique Handles

**Code:** 1417K.AN

**Waste Included** 

Brand Nicolazzi
Origin Italy

**Installation** Bench mount

WELS Rating 4 Star Spout Reach (mm) 90 Warranty 15 Years

**Cartridge** C7075 (Right Hand) C7075SX (Left Hand)

Material Brass

**Approx Lead Time** 4-8 weeks may apply for some finishes. Please enquire for

accurate leadtime.

**Notes** Mains Pressure (Low/unequal pressure on request, optional

low pressure kit. Code: C7073K \$99.00) (Not suitable for lever

handles)

**Other Information** Suitable for outdoor use (OL, OG, OS, TB Finishes only)

Scan to View Product Online