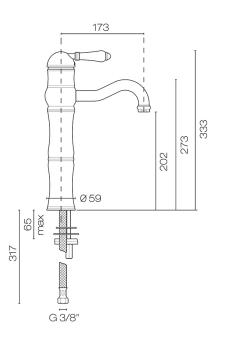

## Regal Vessel Basin Mixer

**Code:** 3472

Brand Nicolazzi
Origin Italy

**Installation** Bench mount

WELS Rating 4 Star
Spout Reach (mm) 173
Height (mm) 333
Warranty 15 Years
Waste Included No
Cartridge 3009
Material Brass