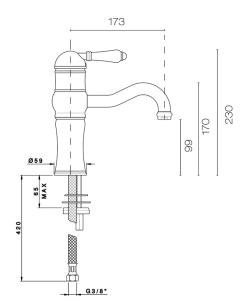

**Regal Basin Mixer** 

**Code:** 3471

Scan to View Product Online

UNIQUE & INSPIRED BATHROOMS

I

www.plumbline.co.nz | 04 568 9898 | sales⊚plumbline.co.nz 1 Antilles PI, Grenada Village, Wellington, NZ NZBN: 9429036110377

## Regal Basin Mixer

**Code:** 3471