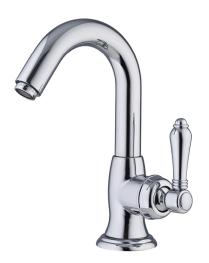

## Regal Classic Swivel Basin Mixer / Bar Tap

**Code:** 3454TC

Brand Nicolazzi
Origin Italy

**Installation** Bench mount

**WELS Rating** 4 Star Spout Reach (mm) 132 Height (mm) 256 Warranty 15 Years **Waste Size** 32mm **Waste Included** No Cartridge 35A Material Brass

## Regal Classic Swivel Basin Mixer / Bar Tap

**Code:** 3454TC