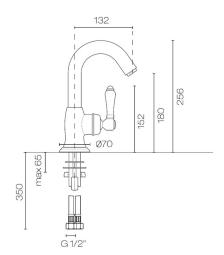

## Regal Classic Swivel Basin Mixer / Bar Tap

**Code:** 3454TC

Brand Nicolazzi
Origin Italy

**Installation** Bench mount

**WELS Rating** 4 Star Spout Reach (mm) 132 Height (mm) 256 Warranty 15 Years **Waste Size** 32mm **Waste Included** No Cartridge 35A Material Brass