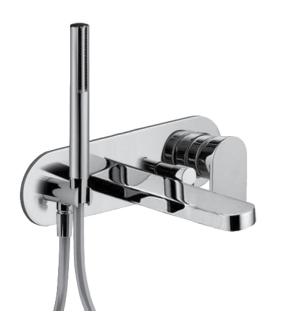

## Mare Wall Mount Bath/Shower Set

Code: E121BA

**Brand** Fantini

**Designer** Franco Sargiani

**Origin** Italy

**Installation** Wall mount

Spout Reach (mm) 200

**Backplate** 95x286mm

## Mare Wall Mount Bath/Shower Set

Code: E121BA