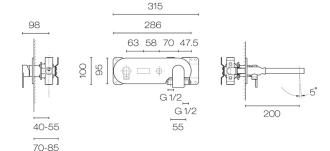

## Mare Wall Mount Bath/Shower Set

Code: E121BA

**Brand** Fantini

**Designer** Franco Sargiani

**Origin** Italy

**Installation** Wall mount

Spout Reach (mm) 200

**Backplate** 95x286mm