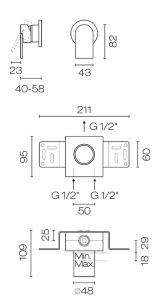

## Mare Shower Mixer

Code: V163BA

**Designer** Franco Sargiani

Fantini

**Origin** Italy

InstallationWall mountBackplate√ò65mmWarranty20 Years

**Cartridge** 90001270 (35A)

Material Brass

## Mare Shower Mixer

Code: V163BA