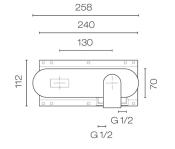

**Backplate** 70x258mm **Warranty** 20 Years

Waste Included No

**Cartridge** 90001270 (35A)

Material Brass

**Notes** Suits mains pressure

**Other Information** Suitable for basin or bath (two aerators supplied)