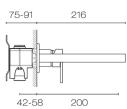

## Mare Wall Mount Mixer

Code: V013BA

**Brand** Fantini

**Designer** Franco Sargiani

**Origin** Italy

**Installation** Wall mount

**WELS Rating** 5 Star (basin only)

Spout Reach (mm) 200