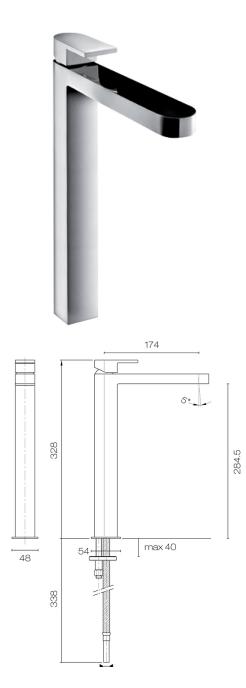

## Mare Vessel Basin Mixer

Code: 1006WF

| Brand            | Fantini              |  |
|------------------|----------------------|--|
| Designer         | Franco Sargiani      |  |
| Origin           | Italy                |  |
| Installation     | Bench mount          |  |
| WELS Rating      | 5 Star               |  |
| Spout Reach (mm) | 174                  |  |
| Height (mm)      | 328                  |  |
| Warranty         | 20 Years             |  |
| Waste Included   | No                   |  |
| Cartridge        | 90003370             |  |
| Material         | Brass                |  |
| Notes            | Suits mains pressure |  |

## Mare Vessel Basin Mixer

Code: 1006WF