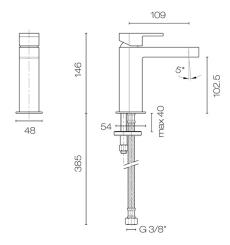

## Mare Basin Mixer

**Code:** 1004WF

**Brand** Fantini

**Designer** Franco Sargiani

**Origin** Italy

**Installation** Bench mount

WELS Rating 5 Star

Spout Reach (mm) 109

Height (mm) 146

Warranty 20 Years

Waste Included No

Cartridge 90003370

Material Brass

**Notes** Suits mains pressure

**Other Information** Matching bidet mixer available

Scan to View Product Online