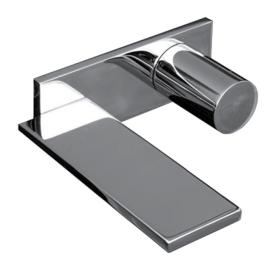

## Milano Wall Mount Basin Mixer

Code: E613BA

| Brand             | Fantini                                |
|-------------------|----------------------------------------|
| Designer          | Franco Sargiani                        |
| Origin            | Italy                                  |
| Installation      | Wall mount                             |
| WELS Rating       | 5 Star                                 |
| Spout Reach (mm)  | 193                                    |
| Warranty          | 20 Years                               |
| Waste Included    | No                                     |
| Cartridge         | 90003770                               |
| Other Information | Suitable for outdoors (BS Finish only) |

## Milano Wall Mount Basin Mixer

Code: E613BA