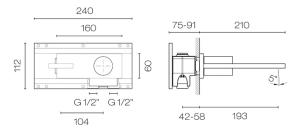

## Milano Wall Mount Basin Mixer

Code: E613BA

| Brand             | Fantini                                |
|-------------------|----------------------------------------|
| Designer          | Franco Sargiani                        |
| Origin            | Italy                                  |
| Installation      | Wall mount                             |
| WELS Rating       | 5 Star                                 |
| Spout Reach (mm)  | 193                                    |
| Warranty          | 20 Years                               |
| Waste Included    | No                                     |
| Cartridge         | 90003770                               |
| Other Information | Suitable for outdoors (BS Finish only) |