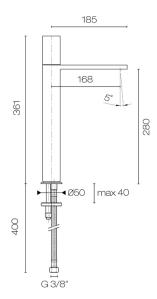

## Milano Vessel Basin Mixer

**Code:** 3006WF

**Brand** Fantini

**Designer** Franco Sargiani

**Origin** Italy

**Installation** Bench mount

WELS Rating 5 Star
Spout Reach (mm) 185
Height (mm) 361
Warranty 20 Years
Waste Included No

Cartridge 90003370
Material Brass

**Other Information** Suitable for outdoors (BS Finish only)

Scan to View Product Online