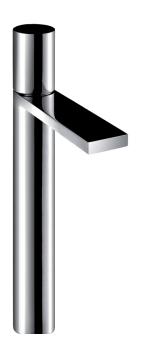

## Milano Vessel Basin Mixer

**Code:** 3006WF

**Brand** Fantini

**Designer** Franco Sargiani

**Origin** Italy

**Installation** Bench mount

WELS Rating 5 Star
Spout Reach (mm) 185
Height (mm) 361
Warranty 20 Years
Waste Included No

## Milano Vessel Basin Mixer

**Code:** 3006WF