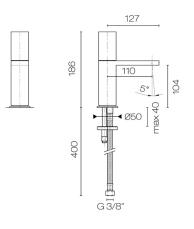

## Milano Basin Mixer

Code: 3004WF

| Brand             | Fantini                                |
|-------------------|----------------------------------------|
| Designer          | Franco Sargiani                        |
| Origin            | Italy                                  |
| Installation      | Bench mount                            |
| WELS Rating       | 5 Star                                 |
| Spout Reach (mm)  | 127                                    |
| Height (mm)       | 186                                    |
| Warranty          | 20 Years                               |
| Waste Included    | No                                     |
| Cartridge         | 90003370                               |
| Material          | Brass                                  |
| Other Information | Suitable for outdoors (BS Finish only) |