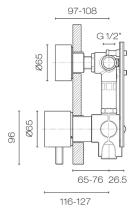

## Fukasawa Shower Mixer With 2-Way Diverter

Code: A585BA

**Brand** Fantini

**Designer** Naoto Fukasawa

**Origin** Italy

InstallationWall mountBackplateØ65mmWarranty20 Years

**Cartridge** 9000A570 (35A)

**Approx Lead Time** 4-8 weeks may apply for some finishes. Please enquire for

accurate leadtime.

**Notes** Suits mains pressure

Other Information Can operate 2 shower outlets seperatly

Scan to View Product Online