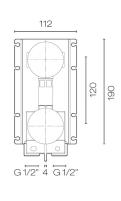

## Fukasawa Shower Mixer With 2-Way Diverter

Code: A585BA

**Brand** Fantini

**Designer** Naoto Fukasawa

**Origin** Italy

InstallationWall mountBackplateØ65mmWarranty20 Years

**Cartridge** 9000A570 (35A)

**Approx Lead Time** 4-8 weeks may apply for some finishes. Please enquire for

accurate leadtime.

**Notes** Suits mains pressure

Other Information Can operate 2 shower outlets seperatly

Scan to View Product Online