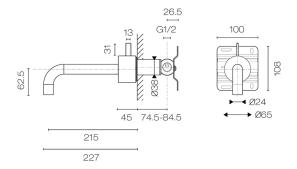

## Fukasawa 1 Hole Wall Mount Basin Mixer code: A513BA

Brand

**Designer** Naoto Fukasawa

Fantini

Origin Italy

**Installation** Wall mount

WELS Rating 5 Star
Spout Reach (mm) 214

Backplate√ò65mmWarranty20 Years