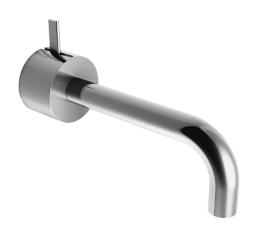

## Fukasawa 1 Hole Wall Mount Basin Mixer code: A513BA

Brand

**Designer** Naoto Fukasawa

Fantini

Origin Italy

**Installation** Wall mount

WELS Rating 5 Star
Spout Reach (mm) 214

Backplate√ò65mmWarranty20 Years

## Fukasawa 1 Hole Wall Mount Basin Mixer

Code: A513BA