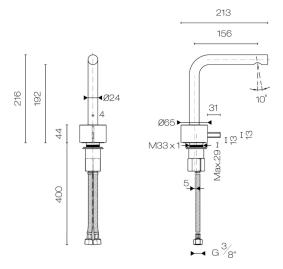

## Fukasawa Highrise Basin Mixer

Code: A504WF

**Brand** Fantini

**Designer** Naoto Fukasawa

Origin Italy

**Installation** Bench mount

WELS Rating 5 Star
Spout Reach (mm) 156
Height (mm) 216
Warranty 20 Years
Waste Included No