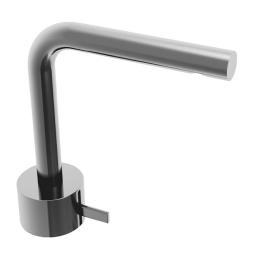

## Fukasawa Highrise Basin Mixer

Code: A504WF

**Brand** Fantini

**Designer** Naoto Fukasawa

Origin Italy

**Installation** Bench mount

WELS Rating 5 Star
Spout Reach (mm) 156
Height (mm) 216
Warranty 20 Years
Waste Included No

## Fukasawa Highrise Basin Mixer

Code: A504WF