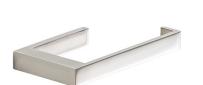

| Code: METRH | Metro Toilet Roll Holder |  |
|-------------|--------------------------|--|
|             | Code: METRH              |  |

| Brand        | Progetto        |
|--------------|-----------------|
| Installation | Wall mount      |
| Width (mm)   | 150             |
| Depth (mm)   | 70              |
| Height (mm)  | 19              |
| Warranty     | 10 Years        |
| Material     | Stainless Steel |