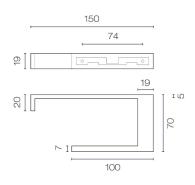

| Code: METRH | Metro Toilet Roll Holder |  |
|-------------|--------------------------|--|
|             | Code: METRH              |  |

| Brand        | Progetto        |
|--------------|-----------------|
| Installation | Wall mount      |
| Width (mm)   | 150             |
| Depth (mm)   | 70              |
| Height (mm)  | 19              |
| Warranty     | 10 Years        |
| Material     | Stainless Steel |