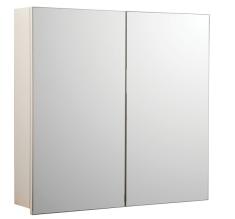

## Vista 750 Mirror Cabinet

Code: V75MC

| Brand                   | Progetto                                                                                                                                                      |
|-------------------------|---------------------------------------------------------------------------------------------------------------------------------------------------------------|
| Designer                | Plumbline                                                                                                                                                     |
| Origin                  | New Zealand                                                                                                                                                   |
| Installation            | Wall hung                                                                                                                                                     |
| Width (mm)              | 750                                                                                                                                                           |
| Depth (mm)              | 150                                                                                                                                                           |
| Height (mm)             | 720                                                                                                                                                           |
| Warranty                | 5 Years                                                                                                                                                       |
| Cabinet Material        | Melamine or Thermoform                                                                                                                                        |
| Cabinet Internal Colour | From 1st April 2023 when ordering any New Zealand made Progetto vanity, the internal cabinet, drawer runners and waste cut-outs will be Anthracite in colour. |
| Approx Lead Time        | 6-10 weeks may apply for some colours. Please enquire for accurate leadtime.                                                                                  |
| Notes                   | Doors hinge from outside. Suitable with demister pads if required.                                                                                            |
| Other Information       | Can be inset into wall cavity                                                                                                                                 |