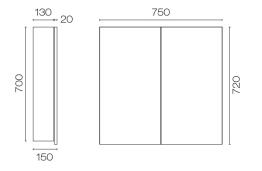

## Vista 750 Mirror Cabinet

Code: V75MC

| Brand                   | Progetto                                                                                                                                                      |
|-------------------------|---------------------------------------------------------------------------------------------------------------------------------------------------------------|
| Designer                | Plumbline                                                                                                                                                     |
| Origin                  | New Zealand                                                                                                                                                   |
| Installation            | Wall hung                                                                                                                                                     |
| Width (mm)              | 750                                                                                                                                                           |
| Depth (mm)              | 150                                                                                                                                                           |
| Height (mm)             | 720                                                                                                                                                           |
| Warranty                | 5 Years                                                                                                                                                       |
| Cabinet Material        | Melamine or Thermoform                                                                                                                                        |
| Cabinet Internal Colour | From 1st April 2023 when ordering any New Zealand made Progetto vanity, the internal cabinet, drawer runners and waste cut-outs will be Anthracite in colour. |
| Approx Lead Time        | 6-10 weeks may apply for some colours. Please enquire for accurate leadtime.                                                                                  |
| Notes                   | Doors hinge from outside. Suitable with demister pads if required.                                                                                            |
| Other Information       | Can be inset into wall cavity                                                                                                                                 |