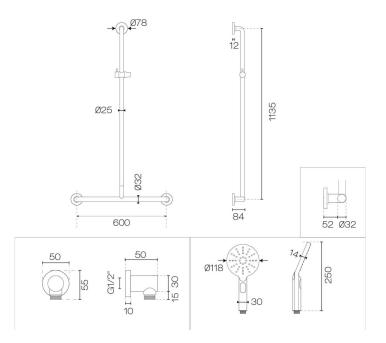

## Stainless Steel Grab Rail With Slider

**Code:** GR1100

Installation

Notes

**Brand** Progetto

**Finish** Ribbed & Polished

 Width (mm)
 676

 Height (mm)
 1170

## Stainless Steel Grab Rail With Slider

**Code:** GR1100