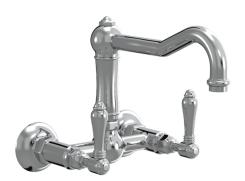

## Regal Wall Mount Swivel Mixer

**Code:** 1457

Warranty

Nicolazzi **Brand** Origin Italy Installation Wall mount **WELS Rating** 4 Star Spout Reach (mm) 225 Depth (mm) 288

15 Years Cartridge C7075 (Right Hand) C7075SX (Left Hand)

## Regal Wall Mount Swivel Mixer

**Code:** 1457