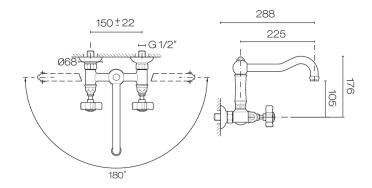

## Regal Wall Mount Swivel Mixer

**Code:** 1457

Warranty

Nicolazzi **Brand** Origin Italy Installation Wall mount **WELS Rating** 4 Star Spout Reach (mm) 225 Depth (mm) 288

15 Years Cartridge C7075 (Right Hand) C7075SX (Left Hand)