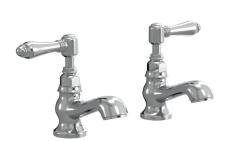

## Regal Basin Taps Pair

**Code:** 1417K

Brand Nicolazzi
Origin Italy

**Installation** Bench mount

WELS Rating 4 Star
Spout Reach (mm) 90
Warranty 15 Years
Waste Included No

**Cartridge** C7075 (Right Hand) C7075SX (Left Hand)

## Regal Basin Taps Pair

**Code:** 1417K