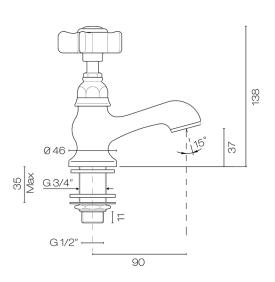

## Regal Basin Taps Pair

**Code:** 1417K

Brand Nicolazzi
Origin Italy

**Installation** Bench mount

WELS Rating 4 Star
Spout Reach (mm) 90
Warranty 15 Years
Waste Included No

**Cartridge** C7075 (Right Hand) C7075SX (Left Hand)