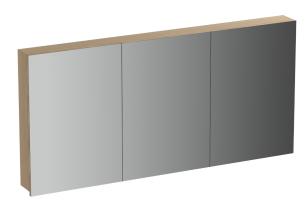

## Stanza 1500 Mirror Cabinet

Code: S150MC

Progetto **Brand** Designer Plumbline Origin New Zealand Installation Wall hung Width (mm) 1500 Depth (mm) 150 Height (mm) 720 Warranty 7 Years

Cabinet Material American Oak Veneer

accurate leadtime

Notes Outer doors hinge from centre

Other Information Can be inset into wall cavity

Scan to View Product Online