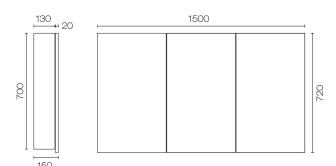

## Stanza 1500 Mirror Cabinet

Code: S150MC

Progetto **Brand** Designer Plumbline Origin New Zealand Installation Wall hung Width (mm) 1500 Depth (mm) 150 Height (mm) 720 Warranty 7 Years

Cabinet Material American Oak Veneer