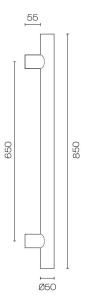

## **Buddy 85 Vertical Heated Towel Rail**

Code: CB85VTR

Brand Progetto
Installation Wall mount

IP Rating IPX5
Watts / Voltage 20W / 12V

 Wet Area Suitable
 Yes

 Depth (mm)
 105

 Height (mm)
 850

 Warranty
 5 Years