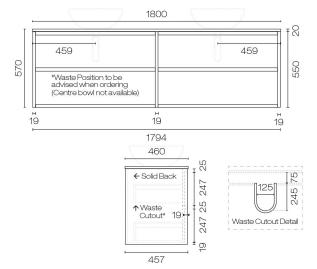

## Alma Legno 1800 4 Drawer Vanity

Code: ALL180.W4

Progetto **Brand** Designer Plumbline Origin New Zealand Wall Hung Installation Width (mm) 1800 Depth (mm) 460 Height (mm) 570 7 Years Warranty

**Taphole** None (can be drilled onsite with drill bit supplied)

9 weeks may apply. Please enquire for accurate **Approx Lead Time** 

leadtime

Notes Specify basin placement when ordering (Centre basin

option not available on this configuration).

**Other Information** Optional internal drawer available, Code: STIDW (with