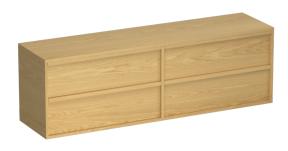

## Alma Legno 1800 4 Drawer Vanity

Code: ALL180.W4

Progetto **Brand** Designer Plumbline Origin New Zealand Wall Hung Installation Width (mm) 1800 Depth (mm) 460 Height (mm) 570 7 Years Warranty

**Taphole** None (can be drilled onsite with drill bit supplied)

**Cabinet Material** American Oak Veneer

**Vanity Top Material** Solid Surface

Cabinet Internal Colour From 1st April 2023 when ordering any New Zealand

made Progetto vanity, the internal cabinet, drawer runners and waste cut-outs will be Anthracite in colour.