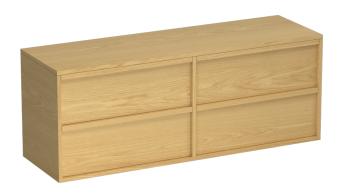

## Alma Legno 1500 4 Drawer Vanity

Code: ALL150.W4

Progetto **Brand** Designer Plumbline Origin New Zealand Installation Wall Hung Width (mm) 1500 Depth (mm) 460 Height (mm) 570 7 Years Warranty

**Taphole** None (can be drilled onsite with drill bit supplied)

Cabinet Material American Oak Veneer

Vanity Top Material Solid Surface

Cabinet Internal Colour From 1st April 2023 when ordering any New Zealand

made Progetto vanity, the internal cabinet, drawer runners and waste cut-outs will be Anthracite in colour.